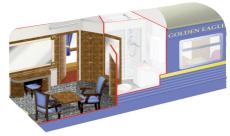

y fully stocked minibar; safe; small library and two large picture windows to watch the world go by.

Exemplary service starts with a complimentary bottle of Dom Perignon champagne when you board the train to toast the start of your wonderful adventure. Imperial Suite quests will also benefit from the option of a private guide and car service in most of the places we visit along the route, the inclusion of drinks from the standard and premium bar list in the Bar Lounge Car, a laundry service and room upgrades to the next available category at the hotels which are featured in the itinerary.



120 sq ft (11.1 sq m) Cabin Area Cabin Length 17ft 4ins (5.3m) Cabin Width 6ft 7ins (2m) Bed Width 5ft (1.5m) **Bed Length** 6ft 2ins (1.9m) Cabins per car 1 Imperial Suite (+ 2 Gold Class Cabins)





## Imperial Suite Carriage Floorplan