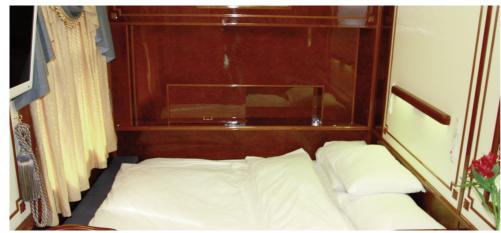

Imperial Suites

Imperial Suites are the most spacious cabins available onboard the Golden Eagle measuring 120 sq ft (11.1 sq metres) and benefiting from a large and luxurious double bed as well as a lounge area with dressing table.

Imperial Suite facilities include a private en-suite bathroom with power shower and the luxury of underfloor heating; individual air-conditioning; wardrobe; DVD/CD player with LCD screen; complimentary fully stocked minibar; safe; small library and two large picture windows to watch the world go by.