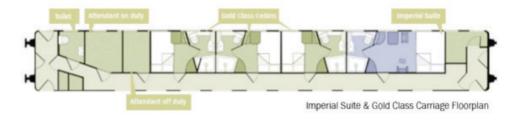

120 sq ft (11.1 sq m) Cabin Area Cabin Length 17ft 4ins (5.3m) Cabin Width 6ft 7ins (2m) Bed Width 5ft (1.5m) **Bed Length** 6ft 2ins (1.9m) Cabins per car 1 Imperial Suite (+ 2 Gold Class Cabins)

## Imperial Suite Carriage Floorplan