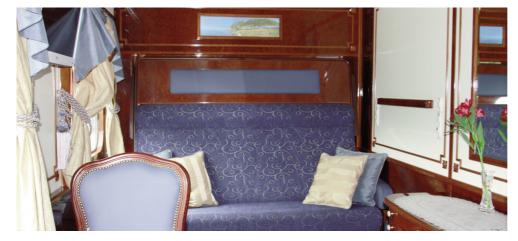

Imperial Suites

Imperial Suites are the most spacious cabins available onboard the Golden Eagle measuring 120 sq ft (11.1 sq metres) and benefiting from a large and luxurious double bed as well as a lounge area with dressing table.

Imperial Suite facilities include a private en-suite bathroom with power shower and the luxury of underfloor heating; individual air-conditioning; wardrobe; DVD/CD player with LCD screen; complimentary fully stocked minibar; safe; small library and two large picture windows to watch the world go by.